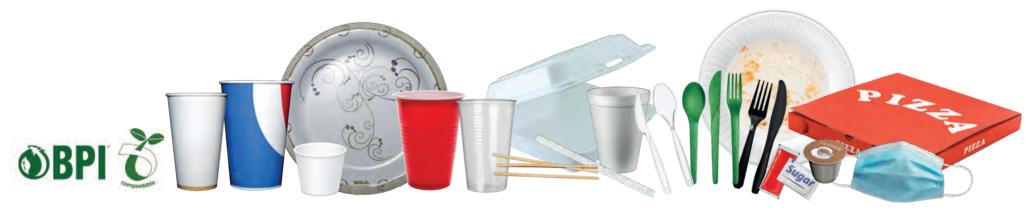

### **Disposable and Coated Paper Items**

(BPI compostable products, items with a plastic lining such as waxed coffee or soda cups, & waxed paper plates, Styrofoam™, plastic utensils, condiment packets, straws, stirrers, coffee pods, pizza boxes, & face masks)