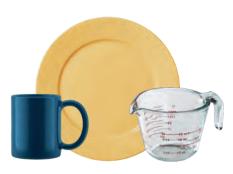

## TOSS ITEMS THAT CAN'T BE RECYCLED OR COMPOSTED INTO THIS CONTAINER

**Plastic Bags** 

Plastic Wrap, Films or Tarps
(Black garbage bags, food bags or wrappers, plastic wrap, shrink wrap, & tarps)

**Dishes or Baking Glass** 