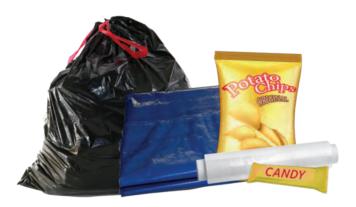

## TOSS ITEMS THAT CAN'T BE RECYCLED OR COMPOSTED INTO THIS CONTAINER

**Plastic Bags** 

Plastic Wrap, Films or Tarps
(Black garbage bags, food bags or wrappers, plastic wrap, shrink wrap, & tarps)

**Dishes or Baking Glass** 