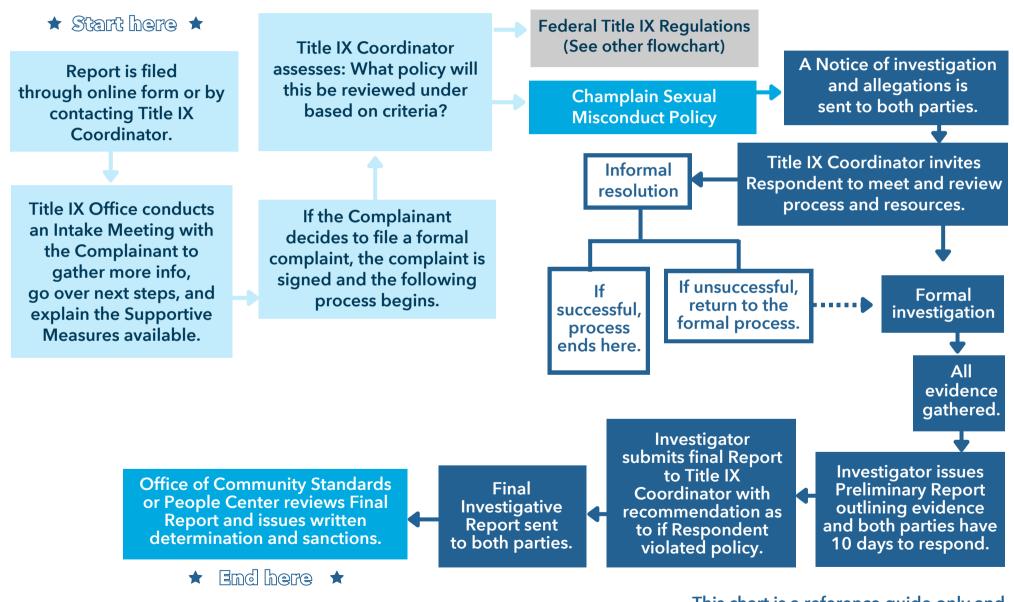

## **Flowchart: Sexual Misconduct Process**

This chart is a reference guide only and is not a comprehensive substitute for the full policy. See next page for more information.

## **Color Key**

- Beginning stages of reporting process
- Steps specific to the Sexual Misconduct Policy investigation process
- Steps in the Investigation Process shared by both the Title IX and the Sexual Misconduct Policy processes
- Steps specific to the voluntary Informal Resolution Process